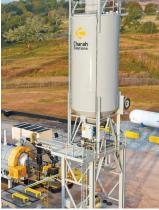

# MP618. INDUSTRY-PROVEN TECHNOLOGY THAT REVOLUTIONIZES ASH BENEFICIATION.

A major advantage that only Charah Solutions can offer is breakthrough technology that significantly improves a greater percentage of your fly ash to make it marketable — at a lower cost profile than the competition. Our exclusive, patented MP618 Multi-Process fly ash beneficiation technology is a proven thermal process that reduces loss on ignition (LOI), ammonia, activated carbon, mercury and other contaminants from wet or dry fly ash in order to make formerly unusable fly ash in current production or legacy ash stored in ponds or landfills immediately marketable.

MP618 provides beneficiation of both wet or dry fly ash and offers important advantages including:

- Reduces LOI, ammonia, activated carbon, mercury and other contaminants, while increasing supply
- Significantly lower cost profile versus competitive technologies
- Efficient footprint with self-contained environmental controls
- Can be deployed in months versus years
- Modular design and scalability allow for production of 40,000 to 200,000 tons per year
- Reduces ulitilities' need for landfills, ponds and other disposal methods
- Cost-effective installation and operation
- Can be installed at operating power plants, non-operating power plants or off-site