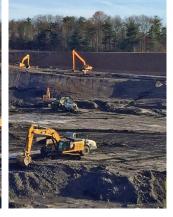

Our market experience in all aspects of fly ash handling and recycling delivers significant value to our power plant customers. In every case, we provide an analysis of the market opportunities and logistics. We excel in identifying and recommending a sustainable approach that maximizes market potential.

MP618 provides beneficiation of both wet or dry fly ash and offers important advantages including:

- Reduces LOI, ammonia, activated carbon, mercury and other contaminants, while increasing supply
- Significantly lower cost profile versus competitive technologies
- Efficient footprint with self-contained environmental controls
- Can be deployed in months versus years
- Modular design and scalability allow for production of 40,000 to 200,000 tons per year
- Reduces ulitilities' need for landfills, ponds and other disposal methods
- Cost-effective installation and operation
- Can be installed at operating power plants, non-operating power plants or off-site