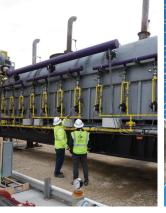

# MP618. INDUSTRY-PROVEN TECHNOLOGY THAT REVOLUTIONIZES ASH BENEFICIATION.

A major advantage that only Charah Solutions can offer is breakthrough technology that significantly improves a greater percentage of your fly ash to make it marketable — at a lower cost profile than the competition. Our exclusive, patented MP618 Multi-Process fly ash beneficiation technology is a proven thermal process that reduces loss on ignition (LOI), ammonia, activated carbon, mercury and other contaminants from wet or dry fly ash in order to make formerly unusable fly ash in current production or legacy ash stored in ponds or landfills immediately marketable.

MP618 provides beneficiation of both wet or dry fly ash and offers important advantages including:

- Reduces LOI, ammonia, activated carbon, mercury and other contaminants, while increasing supply
- Significantly lower cost profile versus competitive technologies
- Efficient footprint with self-contained environmental controls
- Can be deployed in months versus years
- Modular design and scalability allow for production of 40,000 to 200,000 tons per year
- Reduces ulitilities' need for landfills, ponds and other disposal methods
- Cost-effective installation and operation
- Can be installed at operating power plants, non-operating power plants or off-site