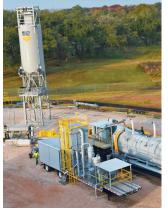

# MP618. INDUSTRY-PROVEN TECHNOLOGY THAT REVOLUTIONIZES ASH BENEFICIATION.

A major advantage that only Charah Solutions can offer is breakthrough technology that significantly improves a greater percentage of your fly ash to make it marketable — at a lower cost profile than the competition. Our exclusive, patented MP618 Multi-Process fly ash beneficiation technology is a proven thermal process that reduces loss on ignition (LOI), ammonia, activated carbon, mercury and other contaminants from wet or dry fly ash in order to make formerly unusable fly ash in current production or legacy ash stored in ponds or landfills immediately marketable.

MP618 provides beneficiation of both wet or dry fly ash and offers important advantages including:

- Reduces LOI, ammonia, activated carbon, mercury and other contaminants, while increasing supply
- Significantly lower cost profile versus competitive technologies
- Efficient footprint with self-contained environmental controls
- Can be deployed in months versus years
- Modular design and scalability allow for production of 40,000 to 200,000 tons per year
- Reduces ulitilities' need for landfills, ponds and other disposal methods
- Cost-effective installation and operation
- Can be installed at operating power plants, non-operating power plants or off-site