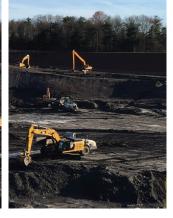

# ENVIROSOURCE TECHNOLOGY REVOLUTIONIZES ASH BENEFICIATION.

A major advantage that only Charah Solutions can offer is breakthrough technology that significantly improves a greater percentage of your fly ash to make it marketable – at a lower cost profile than the competition. Our exclusive, patented EnviroSource fly ash beneficiation technology is a proven thermal process that reduces loss on ignition (LOI), ammonia, activated carbon, mercury and other contaminants from wet or dry fly ash in order to make formerly unusable fly ash in current production or legacy ash stored in ponds or landfills immediately marketable.

EnviroSource technology provides beneficiation of both wet or dry fly ash and offers important advantages including:

- Reduces LOI, ammonia, activated carbon, mercury and other contaminants, while increasing supply
- Significantly lower cost profile versus competitive technologies
- Efficient footprint with self-contained environmental controls
- Can be deployed in months versus years
- Versatile design and scalability allow for production of 40,000 to 200,000 tons per year
- Reduces ulitilities need for landfills, ponds, and other disposal methods
- Cost-effective installation and operation
- Can be installed at operating power plants, non-operating power plants or off-site