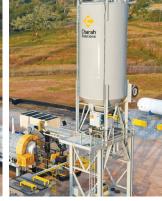

# ENVIROSOURCE TECHNOLOGY REVOLUTIONIZES ASH BENEFICIATION.

A major advantage that only Charah Solutions can offer is breakthrough technology that significantly improves a greater percentage of your fly ash to make it marketable – at a lower cost profile than the competition. Our exclusive, patented EnviroSource fly ash beneficiation technology is a proven thermal process that reduces loss on ignition (LOI), ammonia, activated carbon, mercury and other contaminants from wet or dry fly ash in order to make formerly unusable fly ash in current production or legacy ash stored in ponds or landfills immediately marketable.

EnviroSource technology provides beneficiation of both wet or dry fly ash and offers important advantages including:

- Reduces LOI, ammonia, activated carbon, mercury and other contaminants, while increasing supply
- Significantly lower cost profile versus competitive technologies
- Efficient footprint with self-contained environmental controls
- Can be deployed in months versus years
- Versatile design and scalability allow for production of 40,000 to 200,000 tons per year
- Reduces ulitilities need for landfills, ponds, and other disposal methods
- Cost-effective installation and operation
- Can be installed at operating power plants, non-operating power plants or off-site