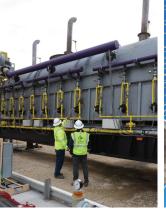

# ENVIROSOURCE TECHNOLOGY REVOLUTIONIZES ASH BENEFICIATION.

A major advantage that only Charah Solutions can offer is breakthrough technology that significantly improves a greater percentage of your fly ash to make it marketable – at a lower cost profile than the competition. Our exclusive, patented EnviroSource fly ash beneficiation technology is a proven thermal process that reduces loss on ignition (LOI), ammonia, activated carbon, mercury and other contaminants from wet or dry fly ash in order to make formerly unusable fly ash in current production or legacy ash stored in ponds or landfills immediately marketable.

EnviroSource technology provides beneficiation of both wet or dry fly ash and offers important advantages including:

- Reduces LOI, ammonia, activated carbon, mercury and other contaminants, while increasing supply
- Significantly lower cost profile versus competitive technologies
- Efficient footprint with self-contained environmental controls
- Can be deployed in months versus years
- Versatile design and scalability allow for production of 40,000 to 200,000 tons per year
- Reduces ulitilities need for landfills, ponds, and other disposal methods
- Cost-effective installation and operation
- Can be installed at operating power plants, non-operating power plants or off-site