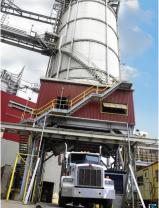

# ENVIROSOURCE TECHNOLOGY REVOLUTIONIZES ASH BENEFICIATION.

A major advantage that only Charah Solutions can offer is breakthrough technology that significantly improves a greater percentage of your fly ash to make it marketable – at a lower cost profile than the competition. Our exclusive, patented EnviroSource fly ash beneficiation technology is a proven thermal process that reduces loss on ignition (LOI), ammonia, activated carbon, mercury and other contaminants from wet or dry fly ash in order to make formerly unusable fly ash in current production or legacy ash stored in ponds or landfills immediately marketable.

EnviroSource technology provides beneficiation of both wet or dry fly ash and offers important advantages including:

- Reduces LOI, ammonia, activated carbon, mercury and other contaminants, while increasing supply
- Significantly lower cost profile versus competitive technologies
- Efficient footprint with self-contained environmental controls
- Can be deployed in months versus years
- Versatile design and scalability allow for production of 40,000 to 200,000 tons per year
- Reduces ulitilities need for landfills, ponds, and other disposal methods
- Cost-effective installation and operation
- Can be installed at operating power plants, non-operating power plants or off-site