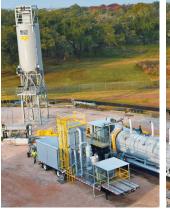

# ENVIROSOURCE TECHNOLOGY REVOLUTIONIZES ASH BENEFICIATION.

A major advantage that only Charah Solutions can offer is breakthrough technology that significantly improves a greater percentage of your fly ash to make it marketable – at a lower cost profile than the competition. Our exclusive, patented EnviroSource fly ash beneficiation technology is a proven thermal process that reduces loss on ignition (LOI), ammonia, activated carbon, mercury and other contaminants from wet or dry fly ash in order to make formerly unusable fly ash in current production or legacy ash stored in ponds or landfills immediately marketable.

EnviroSource technology provides beneficiation of both wet or dry fly ash and offers important advantages including:

- Reduces LOI, ammonia, activated carbon, mercury and other contaminants, while increasing supply
- Significantly lower cost profile versus competitive technologies
- Efficient footprint with self-contained environmental controls
- Can be deployed in months versus years
- Versatile design and scalability allow for production of 40,000 to 200,000 tons per year
- Reduces ulitilities need for landfills, ponds, and other disposal methods
- Cost-effective installation and operation
- Can be installed at operating power plants, non-operating power plants or off-site